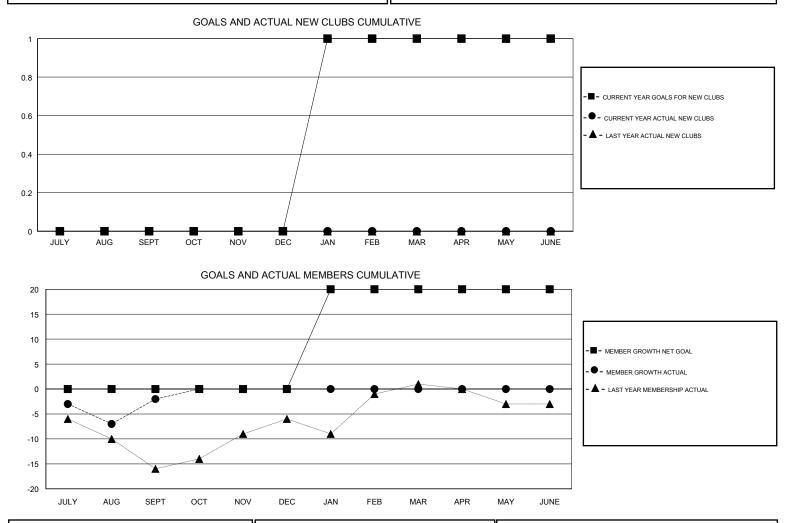

#### GMT CA

| Clubs         |               |           |               | Members               |                           |                         |                                                    |  |
|---------------|---------------|-----------|---------------|-----------------------|---------------------------|-------------------------|----------------------------------------------------|--|
|               | RESULTS FOR   | 2018-2019 |               | RESULTS FOR 2018-2019 |                           |                         |                                                    |  |
| QUARTER       | NEW CLUB GOAL | NEW CLUBS | DROPPED CLUBS | QUARTER               | MEMBER GROWTH NET<br>GOAL | MEMBER GROWTH<br>ACTUAL | DROPPED<br>MEMBERS ACTUAL<br>(including transfers) |  |
| JULY/AUG/SEPT | 0             | 0         | 0             | JULY/AUG/SEPT         | 0                         | 12                      | 13                                                 |  |
| OCT/NOV/DEC   | 0             | 0         | 0             | OCT/NOV/DEC           | 0                         | 0                       | 0                                                  |  |
| JAN/FEB/MAR   | 1             | 0         | 0             | JAN/FEB/MAR           | 20                        | 0                       | 0                                                  |  |
| APR/MAY/JUNE  | 0             | 0         | 0             | APR/MAY/JUNE          | 0                         | 0                       | 0                                                  |  |